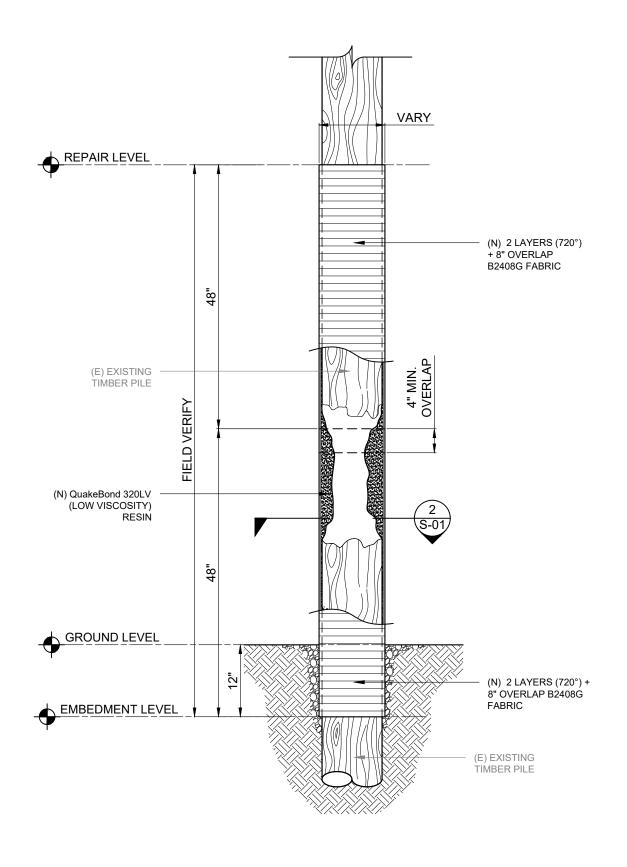

TIMBER PILE REPAIR CROSS SECTION 2 SCALE: 1=1/2"=1'-0"

DESIGNED & APPROVED BY:

TIMBER PILE REPAIR ELEVATION VIEW (1) SCALE: 3/4"=1'-0"

ALL SERVICES, METHODS AND PRODUCTS OF PILEMEDIC, LLC AND QUAKEWRAP, INC. WHETHER OFFERED BY THIS COMPANY OR VIA ANY OTHER CHANNEL ARE PROTECTE BY MULTIPLE US AND INTERNATIONAL PATENTS AND PENDING PATENT APPLICATIONS.