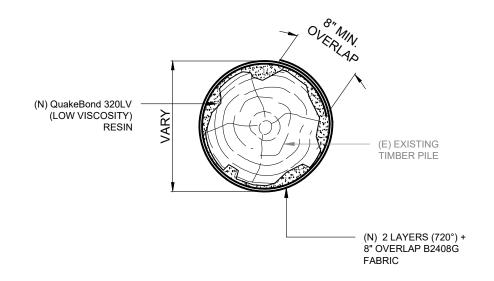

TIMBER PILE REPAIR CROSS SECTION 2 SCALE: 1=1/2"=1'-0"



## QuakeWrap Inc.

6840 S. Tucson Blvd. Tucson, Arizona 85756

Phone: (520) 791-7000 Toll Free: (866) QuakeWrap

www.QuakeWrap.com

PROJECT:

CLIENT:

TITLE:

TYPICAL TIMBER PILE REPAIR DETAILS

DESIGNED & APPROVED BY:

TIMBER PILE REPAIR ELEVATION VIEW (1) SCALE: 3/4"=1'-0"

ALL SERVICES, METHODS AND PRODUCTS OF PILEMEDIC, LLC AND QUAKEWRAP, INC. WHETHER OFFERED BY THIS COMPANY OR VIA ANY OTHER CHANNEL ARE PROTECTE BY MULTIPLE US AND INTERNATIONAL PATENTS AND PENDING PATENT APPLICATIONS.

|                                                |     | REVISIONS   |       |         |      |  |
|------------------------------------------------|-----|-------------|-------|---------|------|--|
|