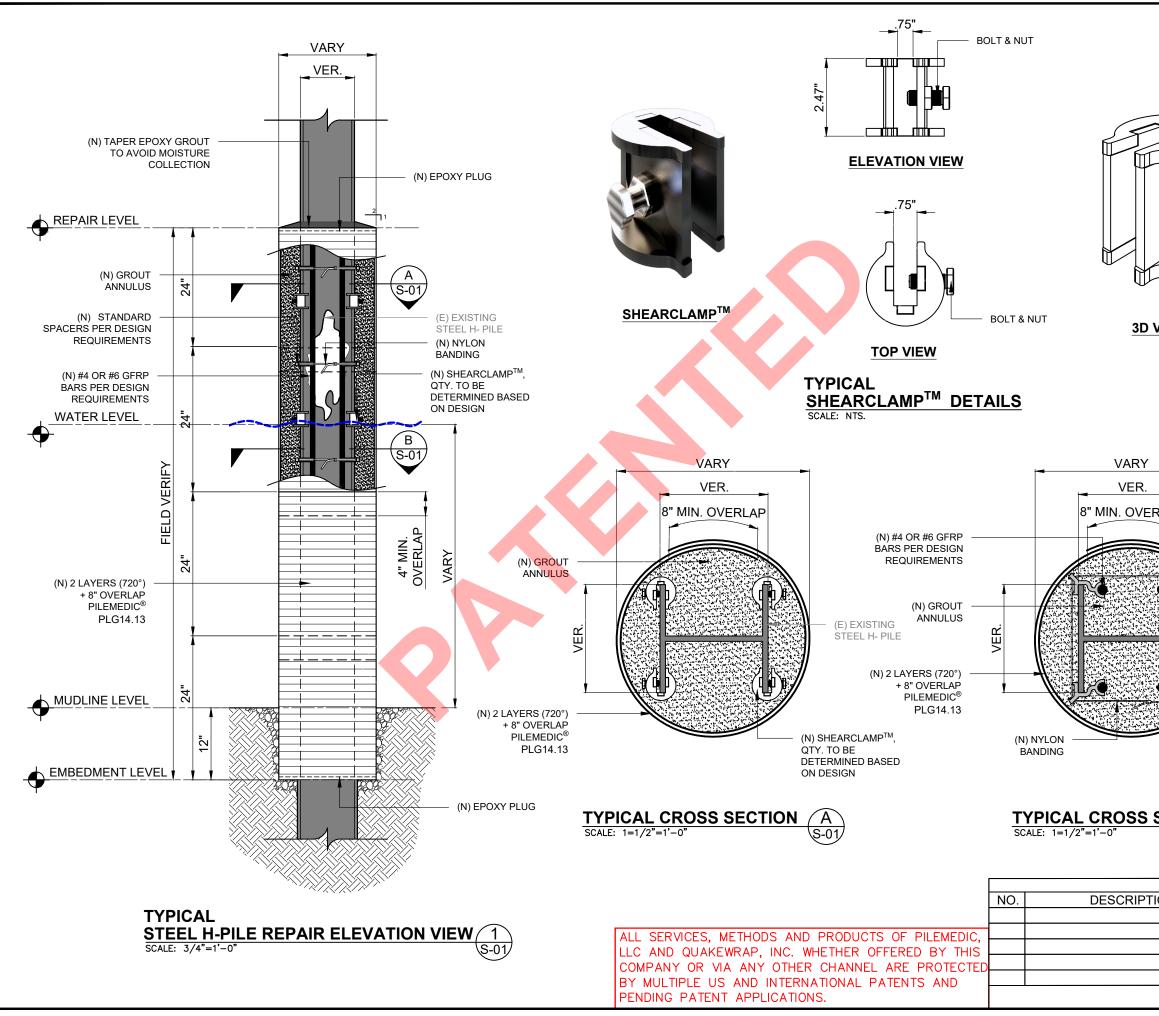

|                   |                                                                                          | QuakeWrap Inc.                                      |             |
|-------------------|------------------------------------------------------------------------------------------|-----------------------------------------------------|-------------|
| BOLT & NUT        |                                                                                          | 6840 S. Tucson Blvd.<br>Tucson, Arizona 85756       |             |
|                   |                                                                                          | Phone: (520) 791-7000<br>Toll Free: (866) QuakeWrap |             |
|                   |                                                                                          | www.QuakeWrap.com                                   |             |
|                   |                                                                                          | PROJECT:                                            |             |
|                   |                                                                                          | CLIENT:                                             |             |
|                   | (N) STANDARD<br>SPACERS PER<br>DESIGN<br>REQUIREMENTS<br>- (E) EXISTING<br>STEEL H- PILE |                                                     |             |
|                   |                                                                                          | TITLE:                                              | TEEL H-PILE |
|                   |                                                                                          | REPAIR DETAILS                                      |             |
|                   |                                                                                          | DESIGNED & APPROVED BY:                             |             |
| QTY<br>DET        | HEARCLAMP <sup>™</sup> ,<br>TO BE<br>ERMINED BASED<br>JESIGN                             |                                                     |             |
| SECTION B<br>S-01 |                                                                                          |                                                     |             |
|                   | REVISIONS                                                                                |                                                     | D 4 7 5     |
| TION              | DRAWN                                                                                    | CHECKED                                             | DATE        |
|                   |                                                                                          |                                                     |             |
|                   |                                                                                          |                                                     |             |
|                   |                                                                                          |                                                     |             |
|                   |                                                                                          | S - 01                                              |             |