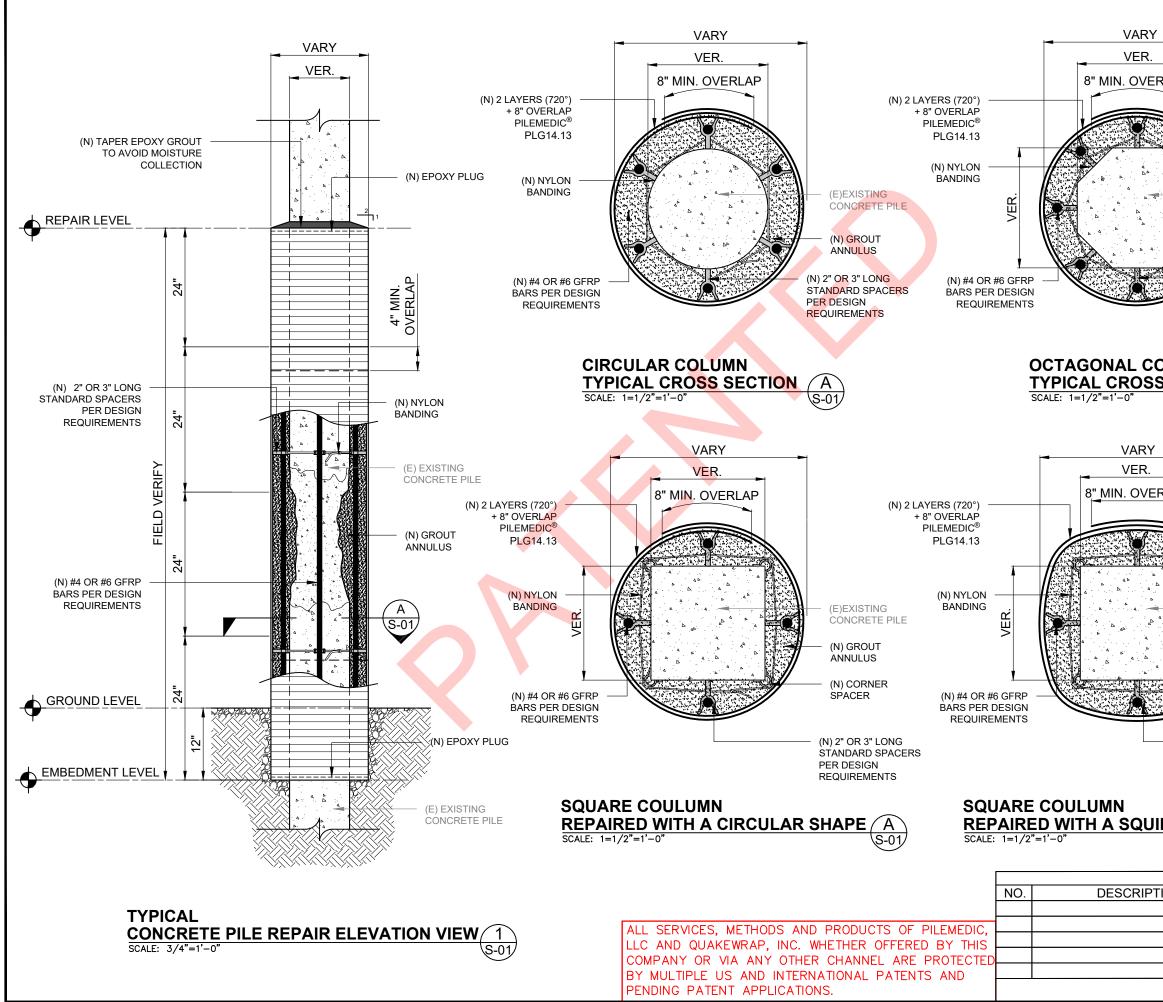

| RLAP                                                                          |                                                                                                                                                        | Quake                                                                        | <b>Wrap</b> <sup>®</sup>                                                           |
|-------------------------------------------------------------------------------|--------------------------------------------------------------------------------------------------------------------------------------------------------|------------------------------------------------------------------------------|------------------------------------------------------------------------------------|
| ST/<br>PEI                                                                    | <ul> <li>(E)EXISTING<br/>CONCRETE PILE</li> <li>(N) GROUT<br/>ANNULUS</li> <li>2" OR 3" LONG<br/>ANDARD SPACERS<br/>R DESIGN<br/>QUIREMENTS</li> </ul> | 6840 S. Tu<br>Tucson, Ari<br>Phone: (52<br>Toll Free: (86                    | Vrap Inc.<br>ucson Blvd.<br>zona 85756<br>0) 791-7000<br>6) QuakeWrap<br>eWrap.com |
| OLUMN<br>S SECTION A<br>S-01                                                  |                                                                                                                                                        | PROJECT:                                                                     |                                                                                    |
| RLAP                                                                          |                                                                                                                                                        | CLIENT:                                                                      |                                                                                    |
| (E)EXISTING<br>CONCRETE PILE<br>(N) GROUT<br>ANNULUS<br>(N) CORNER            |                                                                                                                                                        | TITLE:<br>TYPICAL CONCRETE PILE<br>REPAIR DETAILS<br>DESIGNED & APPROVED BY: |                                                                                    |
| SPACER<br>(N) 2" OR 3" LONG<br>STANDARD SPACERS<br>PER DESIGN<br>REQUIREMENTS |                                                                                                                                                        |                                                                              |                                                                                    |
| IRCLE SHAPE A<br>S-01                                                         |                                                                                                                                                        |                                                                              |                                                                                    |
| ΓΙΟΝ                                                                          | REVISIONS<br>DRAWN                                                                                                                                     | CHECKED                                                                      | DATE                                                                               |
|                                                                               |                                                                                                                                                        | S -                                                                          | 01                                                                                 |