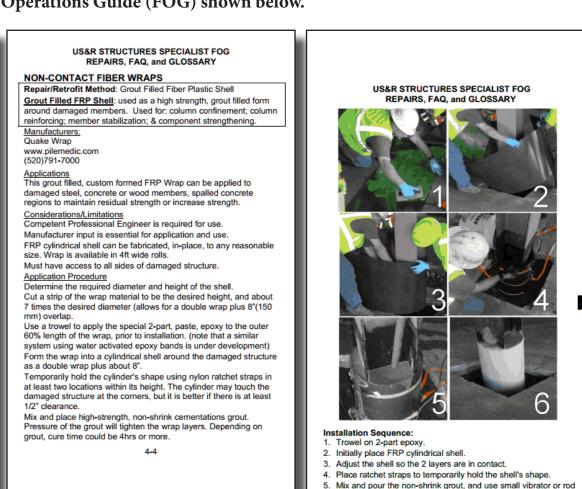

The US Army Corps of Engineers and FEMA's Urban Search and Rescue Program have singled out PileMedic<sup>™</sup> as the only system for fast repair of columns and piles that are damaged in a disaster such as hurricane, earthquake, terrorism, etc. The detailed instructions for how to install PileMedic<sup>™</sup> carbon laminates are shown on pages 4-4 and 4-5 of the 7th edition of the Field Operations Guide (FOG) shown below.